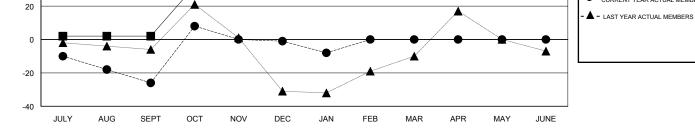

16

| APR/MAY/JUNE |     | 1    | 0        |          | 0        |         | - II    | APR/MAY/JU |          | 2   | 5       | 0       | 0                                              | 0 |
|--------------|-----|------|----------|----------|----------|---------|---------|------------|----------|-----|---------|---------|------------------------------------------------|---|
|              |     |      | GOA      | LS AND A | CTUAL NE | EW CLUB | S CUMUL | ATIVE      |          |     |         |         |                                                |   |
| 2            |     |      |          |          |          |         |         |            |          |     |         | ]       |                                                |   |
| 1.6          |     |      |          |          |          |         |         | /          | /        |     |         | CURRENT | YEAR GOALS FOR NEW CLUBS                       |   |
| 1.2          |     |      | <b>,</b> |          | -        |         |         |            |          |     | <b></b> |         | T YEAR ACTUAL NEW CLUBS<br>AR ACTUAL NEW CLUBS |   |
| 0.8          |     |      |          |          |          |         |         |            |          |     | /       |         |                                                |   |
| 0.4          |     | /    | /        |          |          |         |         |            |          | /   |         |         |                                                |   |
|              | AUG | SEPT | OCT      | NOV      | DEC      | JAN     | FEB     | MAR        | APR      | MAY | JUNE    |         |                                                |   |
|              |     |      | GO       | ALS AND  | ACTUAL I | MEMBER  | S CUMUL | ATIVE      |          |     |         |         |                                                |   |
| 80           |     |      |          |          |          |         |         |            |          |     |         |         |                                                |   |
| 60           |     |      |          |          |          |         |         | _          | <u> </u> |     |         |         |                                                |   |
| 40           |     |      | _        | -        |          | /       |         |            |          |     |         | MEMBERS | T YEAR GOALS FOR NEW                           |   |